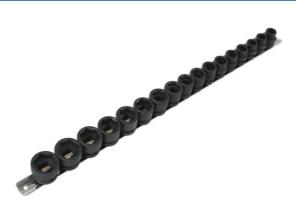

## Low Profile Impact Socket Set 1/2"D 17pc

A low profile single hex (6pt) impact socket set. When space is limited this set can get the job done. With a projected length of just 30mm for extra clearance when needed in restricted areas. This is a complete kit that includes all sizes from 8mm to 24mm, so the right socket is always available. Supplied on a socket rail for organised and accessible storage.

## **Additional Information**

- Socket sizes: 8, 9, 10, 11, 12, 13, 14, 15, 16, 17, 18, 19, 20, 21, 22, 23, 24mm.
- 1/2"D x Single Hex (6pt) x 30mm deep.
- · Manufactured from chrome molybdenum with black phosphate finish.
- · Supplied on a socket rail.
- Ideal for use with Laser cordless impact wrench, Part No. 8013 or mini air impact wrench 1/2"D, Part No. 7681.