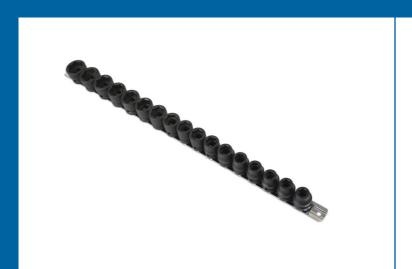

## Low Profile Impact Socket Set 1/2"D 17pc

A low profile single hex (6pt) impact socket set. When space is limited this set can get the job done. With a projected length of just 30mm for extra clearance when needed in restricted areas. This is a complete kit that includes all sizes from 8mm to 24mm, so the right socket is always available. Supplied on a socket rail for organised and accessible storage.

## **Additional Information**

- Socket sizes: 8, 9, 10, 11, 12, 13, 14, 15, 16, 17, 18, 19, 20, 21, 22, 23, 24mm.
- 1/2"D x Single Hex (6pt) x 30mm deep.
- · Manufactured from chrome molybdenum with black phosphate finish.
- · Supplied on a socket rail.
- Ideal for use with Laser cordless impact wrench, Part No. 8013 or mini air impact wrench 1/2"D, Part No. 7681.